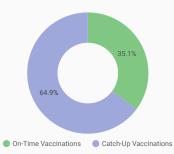

| Vaccine     | Catch-up | Vaccinations | Duplicates |
|-------------|----------|--------------|------------|
| BCG         | 73.43%   | 61,481       | 26         |
| PENTA1      | 60.53%   | 47,066       | 42         |
| PENTA2      | 63.51%   | 39,162       | 77         |
| PENTA3      | 70.36%   | 35,499       | 49         |
| MEASLES     | 48.58%   | 28,252       | 72         |
| Grand total | 64.88%   | 211,460      | 266        |