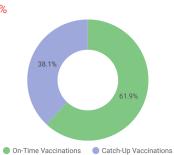

51,388

205,511

**■** -18.2%

**1**8.8%

| Vaccine     | Catch-up | Vaccinations | % Δ      | Duplicates |
|-------------|----------|--------------|----------|------------|
| BCG         | 49.62%   | 51,123       | -16.9% 🖡 | 86         |
| PENTA1      | 34.78%   | 47,262       | 0.4% 🛊   | 122        |
| PENTA2      | 38.44%   | 44,733       | 14.2% 🛊  | 124        |
| PENTA3      | 43.18%   | 44,128       | 24.3% 🛊  | 45         |
| MEASLES     | 19.39%   | 37,020       | 30.9% 🛊  | 39         |
| Grand total | 38%      | 224,266      | 6.0% 🛊   | 416        |