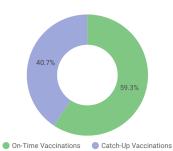

| Vaccine     | Catch-up | Vaccinations | Duplicates |
|-------------|----------|--------------|------------|
| BCG         | 52.81%   | 218,700      | 137        |
| PENTA1      | 38.06%   | 194,410      | 247        |
| PENTA2      | 40.7%    | 181,816      | 315        |
| PENTA3      | 45.06%   | 175,366      | 202        |
| MEASLES     | 22.49%   | 159,580      | 264        |
| Grand total | 40.69%   | 929,872      | 1165       |