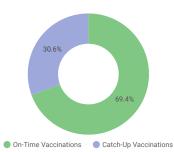

## Period 1

Months

Jun 1, 2019 - May 31, 2020

Vaccinations

383,908

Enrollments

Disbursements

81,397 360,936

| Vaccine     | Catch-up | Vaccinations | Duplicates |
|-------------|----------|--------------|------------|
| BCG         | 41.7%    | 80,372       | 20         |
| PENTA1      | 28.33%   | 76,038       | 62         |
| PENTA2      | 31.59%   | 75,298       | 71         |
| PENTA3      | 35.6%    | 75,031       | 31         |
| MEASLES     | 15.52%   | 77,169       | 134        |
| Grand total | 30.61%   | 383,908      | 318        |