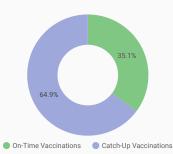

## Period 2

8

Nov 1, 2017 - Jun 30, 2018

Vaccinations

211,460

Enrollments 62,799

Disbursements

172,951

| Vaccine     | Catch-up | Vaccinations | Duplicates |
|-------------|----------|--------------|------------|
| BCG         | 73.43%   | 61,481       | 26         |
| PENTA1      | 60.53%   | 47,066       | 42         |
| PENTA2      | 63.51%   | 39,162       | 77         |
| PENTA3      | 70.36%   | 35,499       | 49         |
| MEASLES     | 48.58%   | 28,252       | 72         |
| Grand total | 64.88%   | 211,460      | 266        |