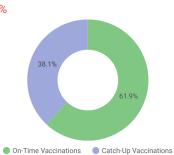

## Period 3

Months

Jul 1, 2018 - Feb 28, 2019

Vaccinations

224,266

**6.0%** 

Enrollments

Disbursements

51,388

205,511

**■** -18.2%

**18.8%** 

| Vaccine     | Catch-up | Vaccinations | % Δ      | Duplicates |
|-------------|----------|--------------|----------|------------|
| BCG         | 49.62%   | 51,123       | -16.9% 🖡 | 86         |
| PENTA1      | 34.78%   | 47,262       | 0.4% 🛊   | 122        |
| PENTA2      | 38.44%   | 44,733       | 14.2% 🛊  | 124        |
| PENTA3      | 43.18%   | 44,128       | 24.3% 🛊  | 45         |
| MEASLES     | 19.39%   | 37,020       | 30.9% 🛊  | 39         |
| Grand total | 38%      | 224,266      | 6.0% :   | 416        |