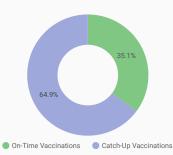

| Vaccine     | Catch-up | Vaccinations | Duplicates |
|-------------|----------|--------------|------------|
| BCG         | 73.43%   | 61,481       | 26         |
| PENTA1      | 60.53%   | 47,066       | 42         |
| PENTA2      | 63.51%   | 39,162       | 77         |
| PENTA3      | 70.36%   | 35,499       | 49         |
| MEASLES     | 48.58%   | 28,252       | 72         |
| Grand total | 64.88%   | 211,460      | 266        |