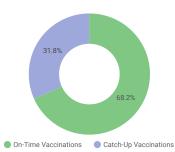

| Vaccine     | Catch-up | Vaccinations | Duplicates |
|-------------|----------|--------------|------------|
| BCG         | 42.32%   | 25,939       | 2          |
| PENTA1      | 26.73%   | 25,304       | 12         |
| PENTA2      | 33.39%   | 26,149       | 20         |
| PENTA3      | 39.23%   | 26,856       | 10         |
| MEASLES     | 17.33%   | 27,219       | 18         |
| Grand total | 31.74%   | 131,467      | 62         |