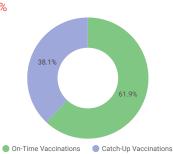

51,388

205,511

**■** -18.2%

**Grand total** 

**18.8%** 

| vaccine | Catcn-up | vaccinations | % Δ      | Duplicates |
|---------|----------|--------------|----------|------------|
| BCG     | 49.62%   | 51,123       | -16.9% 🖡 | 86         |
| PENTA1  | 34.78%   | 47,262       | 0.4% 🛊   | 122        |
| PENTA2  | 38.44%   | 44,733       | 14.2% 🛊  | 124        |
| PENTA3  | 43.18%   | 44,128       | 24.3% 🛊  | 45         |
| MEASLES | 19.39%   | 37,020       | 30.9% 🛊  | 39         |