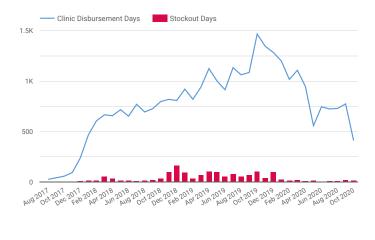

## New Incentives Clinic Supply Outages

| Jan 1, 2017 - Jun 3, 2020 | Jun 3, 2020 🔹                 |                                 |                        | Dec 1, 2017 - Feb 29, 2020 -                |                                       |                                                   |                                       |
|---------------------------|-------------------------------|---------------------------------|------------------------|---------------------------------------------|---------------------------------------|---------------------------------------------------|---------------------------------------|
| Stockouts 2,084           | Ranouts<br>532                | Infants not Served              |                        | Stockouts 2,011 t 40,120.0%                 | Ranouts<br>491<br>t 2,034.8%          | Infants not Served<br>11,429<br>t 2,357.8%        |                                       |
| Consecutive Stockouts 542 | Consecutive Ranouts <b>71</b> | Clinic Disbursement Days 26,896 |                        | Consecutive Stockouts<br>522<br>t 17,300.0% | Consecutive Ranouts<br>60<br>t 445.5% | Clinic Disbursement Days 23,930 10,728.1%         |                                       |
| Stockout Days 1,557       | Ranout Days 373               | Clinic Days <b>14,411</b>       | % Clinic Days 53.58%   | Stockout Days<br>1,501<br>t 29,920.0%       | Ranout Days<br>339<br>t 1,894.1%      | Clinic Days<br><b>12,823</b><br><b>1</b> 1,884.1% | % Clinic Days 53.59% 1 5.17%          |
| % Stockout Days 5.79%     | % Ranout Days<br>1.39%        | Outreach Days 12,485            | % Outreach Days 46.42% | % Stockout Days<br>6.27%<br>t 4.01%         | % Ranout Days<br>1.42%<br>J6.28%      | Outreach Days<br>11,107<br>1 9,643.0%             | % Outreach Days<br>46.41%<br>↓ -5.17% |