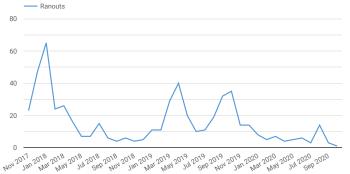

## New Incentives Clinic Supply Outages

| Jan 1, 2017 - Jun 3, 2020 | Jun 3, 2020 🔹                 |                                 |                        | Dec 1, 2017 - Feb 29, 2020 -                |                                       |                                                   |                                       |
|---------------------------|-------------------------------|---------------------------------|------------------------|---------------------------------------------|---------------------------------------|---------------------------------------------------|---------------------------------------|
| Stockouts 2,084           | Ranouts<br>532                | Infants not Served              |                        | Stockouts 2,011 t 40,120.0%                 | Ranouts<br>491<br>t 2,034.8%          | Infants not Served<br>11,429<br>t 2,357.8%        |                                       |
| Consecutive Stockouts 542 | Consecutive Ranouts <b>71</b> | Clinic Disbursement Days 26,896 |                        | Consecutive Stockouts<br>522<br>t 17,300.0% | Consecutive Ranouts<br>60<br>t 445.5% | Clinic Disbursement Days 23,930 10,728.1%         |                                       |
| Stockout Days 1,557       | Ranout Days 373               | Clinic Days <b>14,411</b>       | % Clinic Days 53.58%   | Stockout Days<br>1,501<br>t 29,920.0%       | Ranout Days<br>339<br>t 1,894.1%      | Clinic Days<br><b>12,823</b><br><b>1</b> 1,884.1% | % Clinic Days 53.59% 1 5.17%          |
| % Stockout Days 5.79%     | % Ranout Days<br>1.39%        | Outreach Days 12,485            | % Outreach Days 46.42% | % Stockout Days<br>6.27%<br>t 4.01%         | % Ranout Days<br>1.42%<br>J6.28%      | Outreach Days<br>11,107<br>1 9,643.0%             | % Outreach Days<br>46.41%<br>↓ -5.17% |