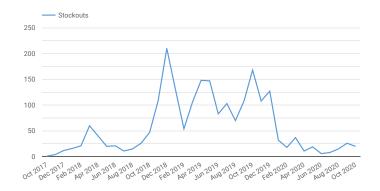

## New Incentives Clinic Supply Outages

| Jan 1, 2017 - Jun 3, 2020 | Jun 3, 2020 🔹                 |                                 |                        | Dec 1, 2017 - Feb 29, 2020 -                |                                       |                                                   |                                       |
|---------------------------|-------------------------------|---------------------------------|------------------------|---------------------------------------------|---------------------------------------|---------------------------------------------------|---------------------------------------|
| Stockouts 2,084           | Ranouts<br>532                | Infants not Served              |                        | Stockouts 2,011 t 40,120.0%                 | Ranouts<br>491<br>t 2,034.8%          | Infants not Served<br>11,429<br>t 2,357.8%        |                                       |
| Consecutive Stockouts 542 | Consecutive Ranouts <b>71</b> | Clinic Disbursement Days 26,896 |                        | Consecutive Stockouts<br>522<br>t 17,300.0% | Consecutive Ranouts<br>60<br>t 445.5% | Clinic Disbursement Days 23,930 10,728.1%         |                                       |
| Stockout Days 1,557       | Ranout Days 373               | Clinic Days <b>14,411</b>       | % Clinic Days 53.58%   | Stockout Days<br>1,501<br>t 29,920.0%       | Ranout Days<br>339<br>t 1,894.1%      | Clinic Days<br><b>12,823</b><br><b>1</b> 1,884.1% | % Clinic Days 53.59% 1 5.17%          |
| % Stockout Days 5.79%     | % Ranout Days<br>1.39%        | Outreach Days 12,485            | % Outreach Days 46.42% | % Stockout Days<br>6.27%<br>t 4.01%         | % Ranout Days<br>1.42%<br>J6.28%      | Outreach Days<br>11,107<br>1 9,643.0%             | % Outreach Days<br>46.41%<br>↓ -5.17% |