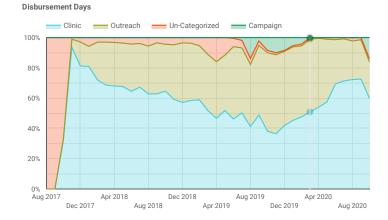

## New Incentives Clinic Supply Outages

| Jan 1, 2017 - Jun 3, 2020 | Jun 3, 2020 🔹                 |                                 |                        | Dec 1, 2017 - Feb 29, 2020 -                |                                       |                                                   |                                       |
|---------------------------|-------------------------------|---------------------------------|------------------------|---------------------------------------------|---------------------------------------|---------------------------------------------------|---------------------------------------|
| Stockouts 2,084           | Ranouts<br>532                | Infants not Served              |                        | Stockouts 2,011 t 40,120.0%                 | Ranouts<br>491<br>t 2,034.8%          | Infants not Served<br>11,429<br>t 2,357.8%        |                                       |
| Consecutive Stockouts 542 | Consecutive Ranouts <b>71</b> | Clinic Disbursement Days 26,896 |                        | Consecutive Stockouts<br>522<br>t 17,300.0% | Consecutive Ranouts<br>60<br>t 445.5% | Clinic Disbursement Days 23,930 10,728.1%         |                                       |
| Stockout Days 1,557       | Ranout Days 373               | Clinic Days <b>14,411</b>       | % Clinic Days 53.58%   | Stockout Days<br>1,501<br>t 29,920.0%       | Ranout Days<br>339<br>t 1,894.1%      | Clinic Days<br><b>12,823</b><br><b>1</b> 1,884.1% | % Clinic Days 53.59% 1 5.17%          |
| % Stockout Days 5.79%     | % Ranout Days<br>1.39%        | Outreach Days 12,485            | % Outreach Days 46.42% | % Stockout Days<br>6.27%<br>t 4.01%         | % Ranout Days<br>1.42%<br>J6.28%      | Outreach Days<br>11,107<br>1 9,643.0%             | % Outreach Days<br>46.41%<br>↓ -5.17% |