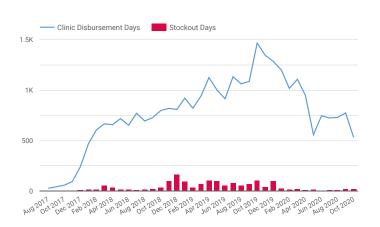

## Disbursement Days

♣ Datasource updated on Sat Jul, 13 2019 1:04 am UTC+1

Nov 1, 2017 - Feb 29, 2020

Jul 1, 2020 - Sep 30, 2020

| Stockouts 2,015           | Ranouts 514            | Infants not Served 11,894  Clinic Disbursement Days 24,024 |                        | Stockouts<br>49<br>t 36.1%       | Ranouts 20 a 33.3%           | Infants not Served 933         |                                  |
|---------------------------|------------------------|------------------------------------------------------------|------------------------|----------------------------------|------------------------------|--------------------------------|----------------------------------|
| Consecutive Stockouts 525 | Consecutive Ranouts 71 |                                                            |                        | Consecutive Stockouts 10 4 -9.1% | Consecutive Ranouts 2   N/A  | Clinic Disbursement Days 2,227 |                                  |
| Stockout Days 1,505       | Ranout Days            | Clinic Days                                                | % Clinic Days 53.74%   | Stockout Days 39 1 21.9%         | Ranout Days 13 4 -7.1%       | Clinic Days  1,606  19.1%      | % Clinic Days 72.11%  † 12.16%   |
| % Stockout Days 6.26%     | % Ranout Days          | Outreach Days                                              | % Outreach Days 46.26% | % Stockout Days 1.75% 10.33%     | % Ranout Days 0.58% 4 -0.04% | Outreach Days 621              | % Outreach Days 27.89%   -12.16% |