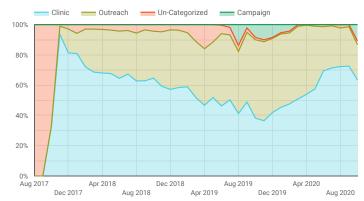

Nov 1, 2017 - Feb 29, 2020

Jul 1, 2020 - Sep 30, 2020

| Stockouts 2,015           | Ranouts 514            | Infants not Served 11,894  Clinic Disbursement Days 24,024 |                        | Stockouts<br>49<br>t 36.1%       | Ranouts 20 a 33.3%           | Infants not Served 933         |                                  |
|---------------------------|------------------------|------------------------------------------------------------|------------------------|----------------------------------|------------------------------|--------------------------------|----------------------------------|
| Consecutive Stockouts 525 | Consecutive Ranouts 71 |                                                            |                        | Consecutive Stockouts 10 4 -9.1% | Consecutive Ranouts 2   N/A  | Clinic Disbursement Days 2,227 |                                  |
| Stockout Days 1,505       | Ranout Days            | Clinic Days                                                | % Clinic Days 53.74%   | Stockout Days 39 1 21.9%         | Ranout Days 13 4 -7.1%       | Clinic Days  1,606  19.1%      | % Clinic Days 72.11%  † 12.16%   |
| % Stockout Days 6.26%     | % Ranout Days          | Outreach Days                                              | % Outreach Days 46.26% | % Stockout Days 1.75% 10.33%     | % Ranout Days 0.58% 4 -0.04% | Outreach Days 621              | % Outreach Days 27.89%   -12.16% |