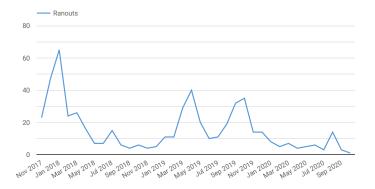

Nov 1, 2017 - Feb 29, 2020

Jul 1, 2020 - Sep 30, 2020

| Stockouts 2,015           | Ranouts 514            | Infants not Served 11,894  Clinic Disbursement Days 24,024 |                        | Stockouts<br>49<br>t 36.1%       | Ranouts 20 a 33.3%           | Infants not Served 933         |                                  |
|---------------------------|------------------------|------------------------------------------------------------|------------------------|----------------------------------|------------------------------|--------------------------------|----------------------------------|
| Consecutive Stockouts 525 | Consecutive Ranouts 71 |                                                            |                        | Consecutive Stockouts 10 4 -9.1% | Consecutive Ranouts 2   N/A  | Clinic Disbursement Days 2,227 |                                  |
| Stockout Days 1,505       | Ranout Days            | Clinic Days                                                | % Clinic Days 53.74%   | Stockout Days 39 1 21.9%         | Ranout Days 13 4 -7.1%       | Clinic Days  1,606  19.1%      | % Clinic Days 72.11%  † 12.16%   |
| % Stockout Days 6.26%     | % Ranout Days          | Outreach Days                                              | % Outreach Days 46.26% | % Stockout Days 1.75% 10.33%     | % Ranout Days 0.58% 4 -0.04% | Outreach Days 621              | % Outreach Days 27.89%   -12.16% |