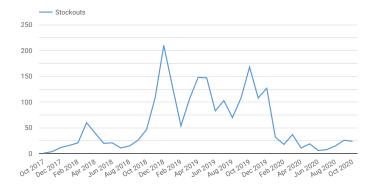

Nov 1, 2017 - Feb 29, 2020

Jul 1, 2020 - Sep 30, 2020

| Stockouts 2,015           | Ranouts 514            | Infants not Served 11,894  Clinic Disbursement Days 24,024 |                        | Stockouts<br>49<br>t 36.1%       | Ranouts 20 a 33.3%           | Infants not Served 933         |                                  |
|---------------------------|------------------------|------------------------------------------------------------|------------------------|----------------------------------|------------------------------|--------------------------------|----------------------------------|
| Consecutive Stockouts 525 | Consecutive Ranouts 71 |                                                            |                        | Consecutive Stockouts 10 4 -9.1% | Consecutive Ranouts 2   N/A  | Clinic Disbursement Days 2,227 |                                  |
| Stockout Days 1,505       | Ranout Days            | Clinic Days                                                | % Clinic Days 53.74%   | Stockout Days 39 1 21.9%         | Ranout Days 13 4 -7.1%       | Clinic Days  1,606  19.1%      | % Clinic Days 72.11%  † 12.16%   |
| % Stockout Days 6.26%     | % Ranout Days          | Outreach Days                                              | % Outreach Days 46.26% | % Stockout Days 1.75% 10.33%     | % Ranout Days 0.58% 4 -0.04% | Outreach Days 621              | % Outreach Days 27.89%   -12.16% |