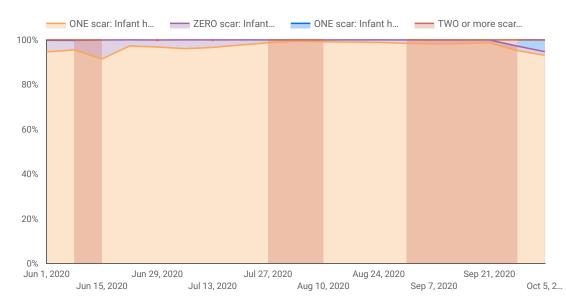

## **Post-Enrollment Visits**

| BCG Scar Assessment                                                          | Count     | % •    |
|------------------------------------------------------------------------------|-----------|--------|
| ONE scar: Infant has only 1 BCG scar on the LEFT arm, I checked both arms    | 93,112    | 96.96% |
| ZERO scar: Infant does not have any BCG scars, I checked both arms           | 2,493     | 2.6%   |
| ONE scar: Infant has only 1 BCG scar on the RIGHT arm, I checked both arms   | 391       | 0.41%  |
| TWO or more scars: Infant has 2 or more BCG scars on either ONE or BOTH arms | 36        | 0.04%  |
| Grand total                                                                  | 96,032    | 100%   |
|                                                                              | 1 - 4 / 4 | < >    |