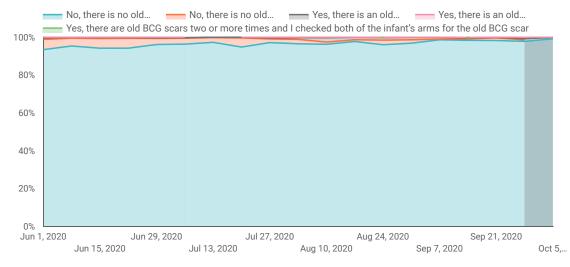

## Enrollment

New

Incentives

| BCG Scar Assessment                                                                                         | Count     | % 🔻               |
|-------------------------------------------------------------------------------------------------------------|-----------|-------------------|
| No, there is no old BCG scar and I checked BOTH of the infant's arms for the old BCG scar                   | 25,645    | 96.39%            |
| No, there is no old BCG scar and I checked ONE of the infant's arms for the old BCG scar                    | 696       | 2.62%             |
| Yes, there is an old BCG scar but the infant is new and has required evidence                               | 201       | 0.76%             |
| Yes, there is an old BCG scar and I checked both of the infant's arms for the old BCG scar                  | 61        | 0.23%             |
| Yes, there are old BCG scars two or more times and I checked both of the infant's arms for the old BCG scar | 3         | 0.01%             |
|                                                                                                             |           |                   |
|                                                                                                             |           |                   |
| Grand total                                                                                                 | 26,606    | 100%              |
|                                                                                                             | 1 - 5 / 5 | $\langle \rangle$ |