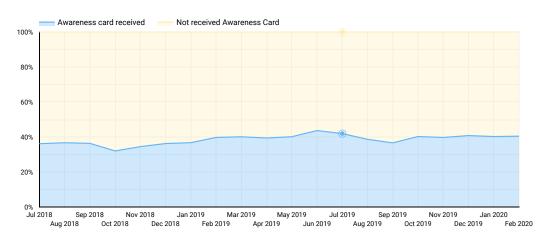

Count

% ▼

Awareness card

| Not Received                                  | 85,471      | 61.38% |
|-----------------------------------------------|-------------|--------|
| Received                                      | 53,768      | 38.62% |
| Awareness card given by                       | Count       | % •    |
| Another beneficiary                           | 17,468      | 32.49% |
| Neighbor friend family                        | 14,857      | 27.63% |
| Traditional birth attendant                   | 6,212       | 11.55% |
| Village leader                                | 4,721       | 8.78%  |
| Neighbor/friend/family                        | 2,599       | 4.839  |
| All Babies employees                          | 2,283       | 4.25%  |
| UNICEF Voluntary Community<br>Mobilizer VCM   | 2,141       | 3.989  |
| Town Crier                                    | 1,010       | 1.889  |
| Health worker at this clinic ANC              | 892         | 1.669  |
| Community Health Worker                       | 623         | 1.169  |
| UNICEF Voluntary Community<br>Mobilizer (VCM) | 471         | 0.889  |
| Religious leader                              | 342         | 0.649  |
| Health worker at this clinic (ANC)            | 132         | 0.25%  |
| Grand total                                   | 53,768      | 100%   |
|                                               | 1 - 15 / 15 | < >    |