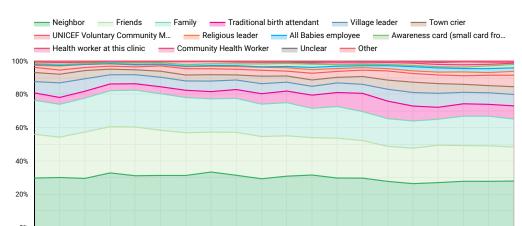

## **Program Awareness Source**

0% Jul 2018 19 May 2019 Apr 2019 Ju Jan 2019 Mar 2019 Jul 2019 19 Sep 2019 Aug 2019 O Sep 2018 Nov 2018 Nov 2019 Jan 2020 Aug 2018 Oct 2018 Dec 2018 Feb 2019 Jun 2019 Oct 2019 Dec 2019 Feb 2020

## Awareness Card Distribution

| Program Awareness Source                      | Count       | % •    |
|-----------------------------------------------|-------------|--------|
| Neighbor                                      | 66,942      | 48.26% |
| Friends                                       | 54,352      | 39.18% |
| Family                                        | 42,796      | 30.85% |
| Traditional birth attendant                   | 14,812      | 10.68% |
| Village leader                                | 14,636      | 10.55% |
| Town crier                                    | 9,970       | 7.19%  |
| UNICEF Voluntary Community<br>Mobilizer (VCM) | 8,813       | 6.35%  |
| Religious leader                              | 3,740       | 2.7%   |
| All Babies employee                           | 2,500       | 1.8%   |
| Awareness card (small card from All Babies)   | 2,374       | 1.71%  |
| Health worker at this clinic                  | 2,355       | 1.7%   |
| Community Health Worker                       | 1,674       | 1.21%  |
| Unclear                                       | 359         | 0.26%  |
| Grand total                                   | 138,714     | 100%   |
|                                               | 1 - 14 / 14 | < >    |

A respondent can state multiple sources. Grand total represents total responses, whereas each row counts the source mentioned across responses. The sum of individual sources will be higher than the Grand total.