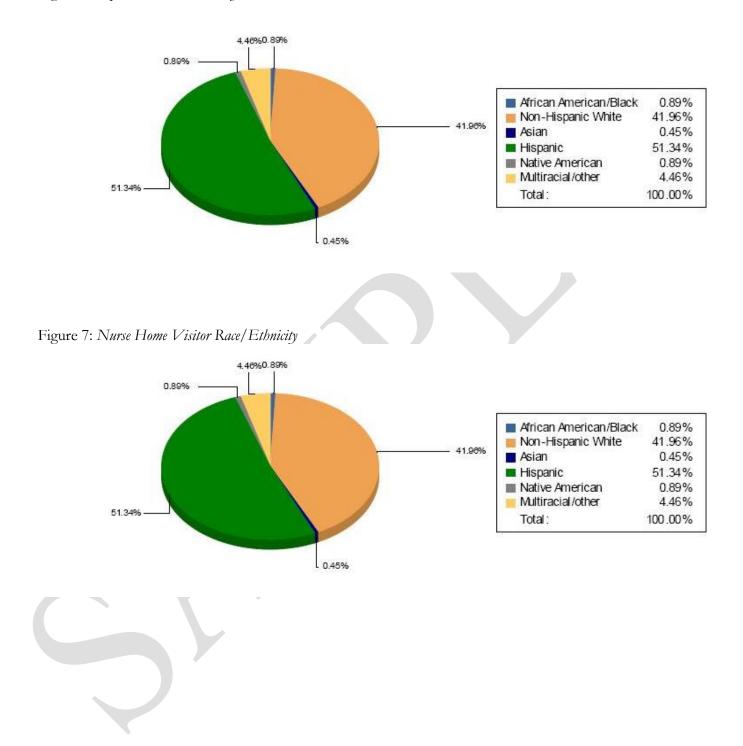

Figure 5: Number of Active Nurse Home Visitors by Year

Figure 6: Supervisor Race/Ethnicity

Figure 7: Nurse Home Visitor Race/Ethnicity

| Table 1: Summary                                  |      |
|---------------------------------------------------|------|
| NFP Initiation Year                               | 1996 |
| Number of States Currently Serving                | n    |
| Number of Counties Currently Serving              | n    |
| Number of Families Currently Serving              | n    |
| Number of Children Currently Serving              | n    |
| Number of Active Nurse Home visitors <sup>*</sup> | n    |
| Number of Families ever Received NFP Intervention | n    |
| Number of Children ever Received NFP Intervention | n    |
| Number of Families Graduated from NFP             | n    |