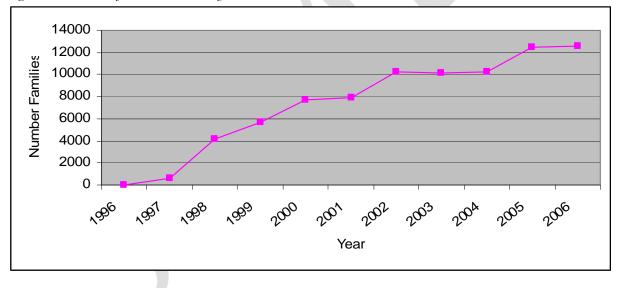

Figure 1: Number of Families Served by Quarter in the Most Recent 5 Years

Figure 2: Number of Families Served by Year

|                | Household income | Unemployment |                              |            |        |       |
|----------------|------------------|--------------|------------------------------|------------|--------|-------|
| State          | Median (\$)      | at Intake    | Use of government assistance |            |        |       |
|                |                  |              | % Food Stamps                | % Medicaid | % TANF | % WIC |
| California     | 10,500           | %            | %                            | %          | %      | %     |
| Colorado       | 10500            | %            | %                            | %          | %      | %     |
| Georgia        | 13,500           | %            | %                            | %          | %      | %     |
| Illinois       | 10,500           | %            | 0⁄0                          | %          | %      | %     |
| Kentucky       | 17500            | %            | 0⁄0                          | %          | %      | %     |
| Louisiana      | 17500            | %            | %                            | %          | %      | %     |
| Michigan       | 10,500           | %            | %                            | %          | %      | %     |
| Minnesota      | 10500            | %            | %                            | %          | %      | %     |
| Missouri       | 13,500           | %            | 0⁄0                          | %          | %      | %     |
| New Jersey     | 10,500           | %            | %                            | %          | %      | %     |
| New York       | 13500            | %            | %                            | %          | %      | %     |
| North Carolina | 10500            | %            | %                            | %          | %      | %     |
| North Dakota   | 10,500           | %            | %                            | %          | %      | %     |
| Ohio           | 13500            | %            | %                            | %          | %      | %     |
| Oklahoma       | 10,500           | %            | %                            | %          | %      | %     |
| Oregon         | 10,500           | %            | %                            | %          | %      | %     |
| Pennsylvania   | 10500            | %            | %                            | %          | %      | %     |
| South Dakota   | 13500            | %            | %                            | %          | %      | %     |
| Washington     | 17,500           | %            | %                            | %          | %      | %     |
| Wyoming        | 13500            | %            | %                            | %          | %      | %     |
| National NFP   | 13,500           | %            | %                            | %          | %      | %     |