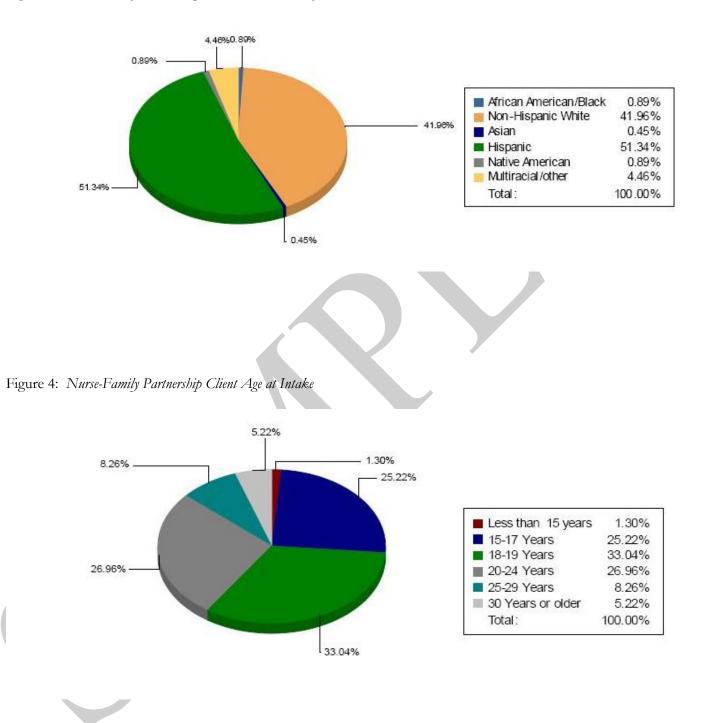

## List of Tables

Table 1: Summary
Table 2: Number of Families Entered NFP Program by Year
Table 3: Nurse-Family Partnership Client Economic Factors at Intake by State
Table 4: Nurse-Family Partnership Implementing Agencies by State
Table 5: Number of Families Served by State **List of Figures**Figure 1: Number of Families Served by Quarter in the Most Recent 5 Years
Figure 2: Number of Families Served by Year
Figure 3: Nurse-Family Partnership Client Race/Ethnicity
Figure 4: Nurse-Family Partnership Client Age at Intake