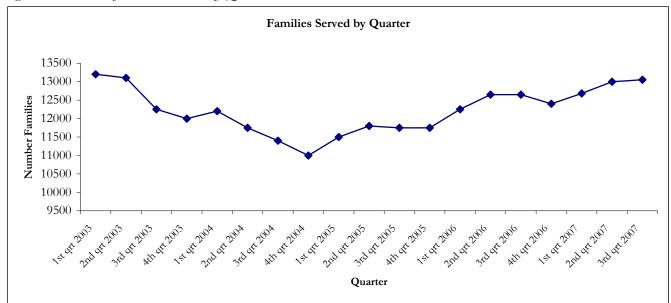

Figure 1: Number of Families Served by Quarter in the Most Recent 5 Years

Figure 2: Number of Families Served by Year

|                | Household income | Unemployment |                              |            |        |       |
|----------------|------------------|--------------|------------------------------|------------|--------|-------|
| State          | Median (\$)      | at Intake    | Use of government assistance |            |        |       |
|                |                  |              | % Food Stamps                | % Medicaid | % TANF | % WIC |
| California     | 10,500           | %            | %                            | %          | %      | %     |
| Colorado       | 10500            | %            | %                            | %          | %      | %     |
| Georgia        | 13,500           | %            | %                            | %          | %      | %     |
| Illinois       | 10,500           | %            | 0⁄0                          | %          | %      | %     |
| Kentucky       | 17500            | %            | 0⁄0                          | %          | %      | %     |
| Louisiana      | 17500            | %            | %                            | %          | %      | %     |
| Michigan       | 10,500           | %            | %                            | %          | %      | %     |
| Minnesota      | 10500            | %            | %                            | %          | %      | %     |
| Missouri       | 13,500           | %            | 0⁄0                          | %          | %      | %     |
| New Jersey     | 10,500           | %            | %                            | %          | %      | %     |
| New York       | 13500            | %            | %                            | %          | %      | %     |
| North Carolina | 10500            | %            | %                            | %          | %      | %     |
| North Dakota   | 10,500           | %            | %                            | %          | %      | %     |
| Ohio           | 13500            | %            | %                            | %          | %      | %     |
| Oklahoma       | 10,500           | %            | %                            | %          | %      | %     |
| Oregon         | 10,500           | %            | %                            | %          | %      | %     |
| Pennsylvania   | 10500            | %            | %                            | %          | %      | %     |
| South Dakota   | 13500            | %            | %                            | %          | %      | %     |
| Washington     | 17,500           | %            | %                            | %          | %      | %     |
| Wyoming        | 13500            | %            | %                            | %          | %      | %     |
| National NFP   | 13,500           | %            | %                            | %          | %      | %     |