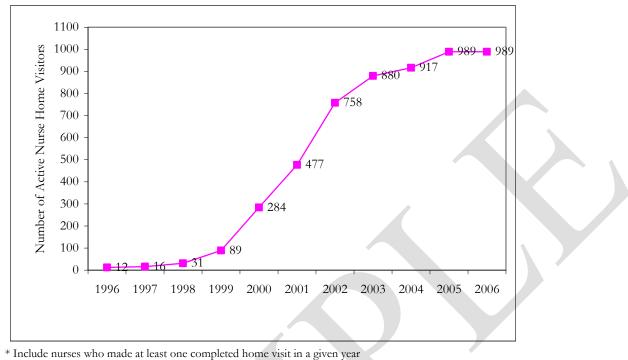

Figure 5: Number of Active Nurse Home Visitors by Year

Figure 6: Supervisor Race/Ethnicity

Figure 7: Nurse Home Visitor Race/Ethnicity

| Table 1: Summary                                  |      |
|---------------------------------------------------|------|
| NFP Initiation Year                               | 1996 |
| Number of States Currently Serving                | n    |
| Number of Counties Currently Serving              | n    |
| Number of Families Currently Serving              | n    |
| Number of Children Currently Serving              | n    |
| Number of Active Nurse Home visitors <sup>*</sup> | n    |
| Number of Families ever Received NFP Intervention | n    |
| Number of Children ever Received NFP Intervention | n    |
| Number of Families Graduated from NFP             | n    |